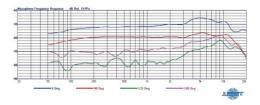

## **Specifications**

| Capsule Module       | MU-90                                                                        |
|----------------------|------------------------------------------------------------------------------|
| Polar Pattern        | Supercardioid                                                                |
| Capsule Installation | Interchangeable                                                              |
| Housing              | Die-cast zinc alloy                                                          |
| Sensitivity          | -46±3 dBV / Pa, switchable gain settings of -6 dB on the capsule.            |
| Frequency Response   | 50 Hz ~ 20 kHz, at 94 dB SPL                                                 |
| Self-Noise           | < 17 dBA SPL                                                                 |
| S/N Ratio            | > 78 dB, at 94 dB SPL                                                        |
| Max. Input SPL       | 149 dB                                                                       |
| Dynamic Range        | 132 dB                                                                       |
| Power Supply         | External phantom power 12 ~ 48 V DC                                          |
| Current Consumption  | 2.0 mA                                                                       |
| Output Impedance     | 200 Ω                                                                        |
| Dimensions           | 51 × 200 mm (Ø×L)                                                            |
| Weight               | Approx. 410 g                                                                |
| Note                 | Refer to the actual product in the event of product description discrepancy. |